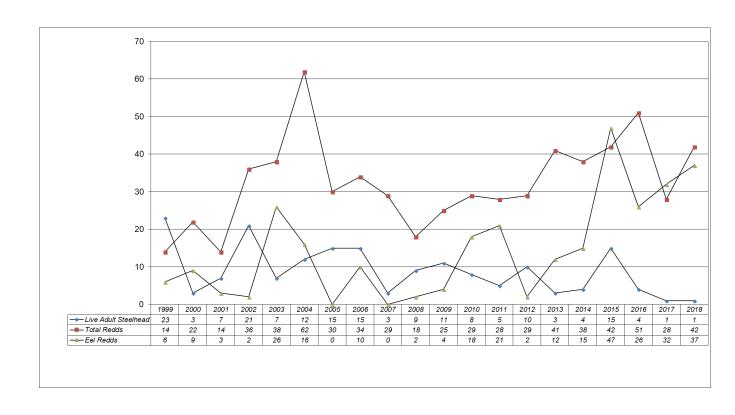

# LINCOLN SOIL & WATER CONSERVATION DISTRICT

# MID COAST STEELHEAD SPAWNING SURVEYS

1999 TO 2018

# Salmon River

#### Deer Cr to Prairie Cr Steelhead 1999 – 2018



# Salmon River

#### Willis Cr to Curl Cr (Hatchery upstream ¼ mile) Steelhead 1999 – 2018



# **Trout Creek**

#### Falls up to 1 mi Steelhead 1999 – 2018



# **Cedar Creek**

#### Mouth 1.6 mile to Bridge Steelhead 1999 – 2018



# **Euchre Creek**

#### Mouth up 1.25 mile Steelhead 1999 – 2018



# **Drift Creek Siletz**

#### Gordy Cr to Wildcat Cr Steelhead 2000 – 2018



# Upper Yaquina

#### Hancock Bridge to Falls 2 miles Steelhead 1999 – 2018



### **North Beaver Creek**

#### 8 mile – 9 mile Steelhead 1997 – 2018