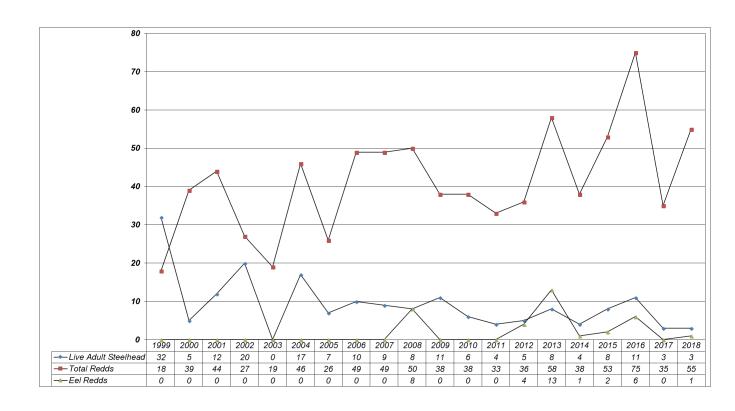

# LINCOLN SOIL & WATER CONSERVATION DISTRICT

# MID COAST STEELHEAD SPAWNING SURVEYS

1999 TO 2018

# Salmon River

#### Deer Cr to Prairie Cr Steelhead 1999 – 2018



# Salmon River

#### Willis Cr to Curl Cr (Hatchery upstream ¼ mile) Steelhead 1999 – 2018



# **Trout Creek**

#### Falls up to 1 mi Steelhead 1999 – 2018



# **Cedar Creek**

#### Mouth 1.6 mile to Bridge Steelhead 1999 – 2018



# **Euchre Creek**

#### Mouth up 1.25 mile Steelhead 1999 – 2018



# **Drift Creek Siletz**

#### Gordy Cr to Wildcat Cr Steelhead 2000 – 2018



# Upper Yaquina

#### Hancock Bridge to Falls 2 miles Steelhead 1999 – 2018



### **North Beaver Creek**

#### 8 mile – 9 mile Steelhead 1997 – 2018