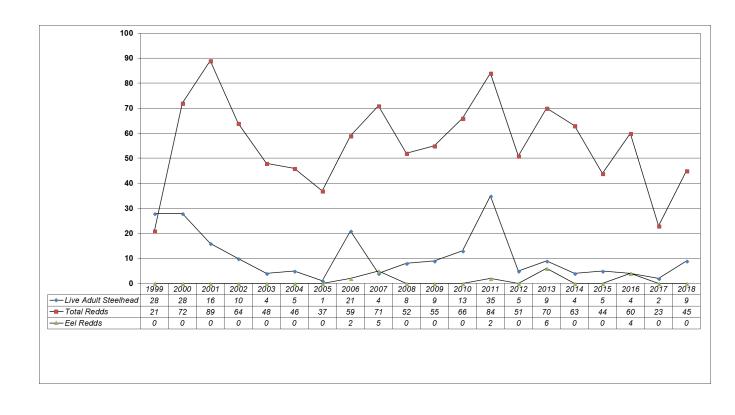

# Salmon River

#### Willis Cr to Curl Cr (Hatchery upstream ¼ mile) Steelhead 1999 – 2018