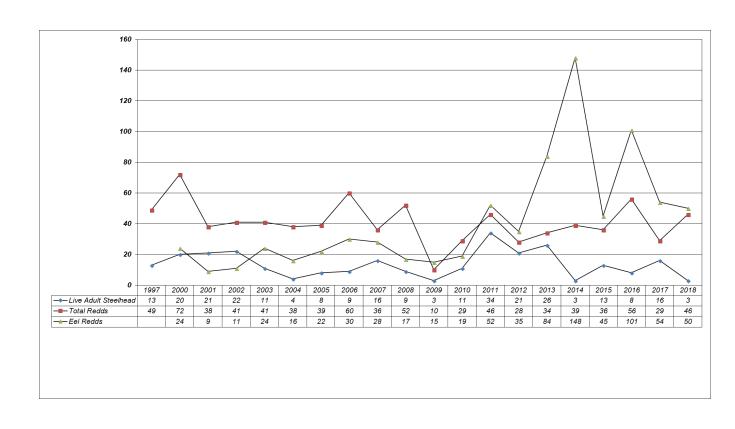

# LINCOLN SOIL & WATER CONSERVATION DISTRICT

# MID COAST STEELHEAD SPAWNING SURVEYS

1999 TO 2018

# Salmon River

#### Deer Cr to Prairie Cr Steelhead 1999 – 2018



# Salmon River

#### Willis Cr to Curl Cr (Hatchery upstream ¼ mile) Steelhead 1999 – 2018



# **Trout Creek**

#### Falls up to 1 mi Steelhead 1999 – 2018



# **Cedar Creek**

#### Mouth 1.6 mile to Bridge Steelhead 1999 – 2018



# **Euchre Creek**

#### Mouth up 1.25 mile Steelhead 1999 – 2018



# **Drift Creek Siletz**

#### Gordy Cr to Wildcat Cr Steelhead 2000 – 2018



# Upper Yaquina

#### Hancock Bridge to Falls 2 miles Steelhead 1999 – 2018



### **North Beaver Creek**

#### 8 mile – 9 mile Steelhead 1997 – 2018