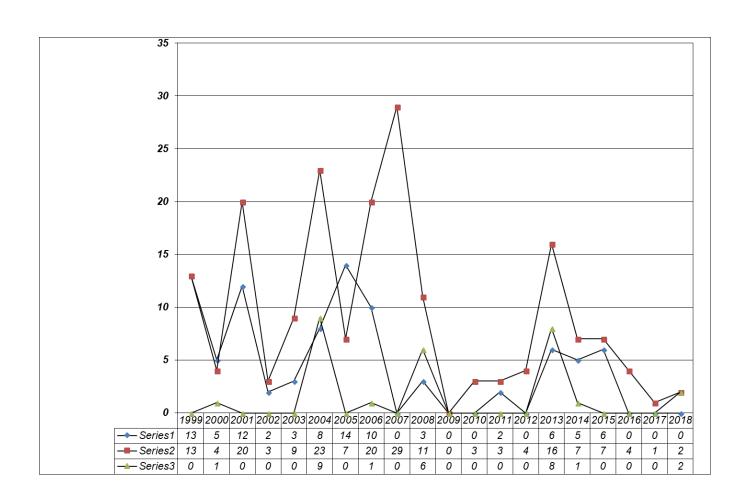

# LINCOLN SOIL & WATER CONSERVATION DISTRICT

# MID COAST STEELHEAD SPAWNING SURVEYS

1999 TO 2018

# Salmon River

#### Deer Cr to Prairie Cr Steelhead 1999 – 2018



# Salmon River

#### Willis Cr to Curl Cr (Hatchery upstream ¼ mile) Steelhead 1999 – 2018



# **Trout Creek**

#### Falls up to 1 mi Steelhead 1999 – 2018



# **Cedar Creek**

#### Mouth 1.6 mile to Bridge Steelhead 1999 – 2018



# **Euchre Creek**

#### Mouth up 1.25 mile Steelhead 1999 – 2018



# **Drift Creek Siletz**

#### Gordy Cr to Wildcat Cr Steelhead 2000 – 2018



# Upper Yaquina

#### Hancock Bridge to Falls 2 miles Steelhead 1999 – 2018



### **North Beaver Creek**

#### 8 mile – 9 mile Steelhead 1997 – 2018