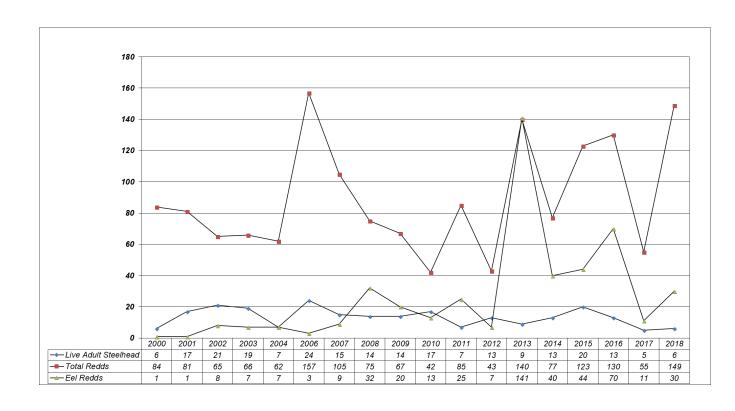

# LINCOLN SOIL & WATER CONSERVATION DISTRICT

# MID COAST STEELHEAD SPAWNING SURVEYS

1999 TO 2018

# Salmon River

#### Deer Cr to Prairie Cr Steelhead 1999 – 2018



# Salmon River

#### Willis Cr to Curl Cr (Hatchery upstream ¼ mile) Steelhead 1999 – 2018



# **Trout Creek**

#### Falls up to 1 mi Steelhead 1999 – 2018



# **Cedar Creek**

#### Mouth 1.6 mile to Bridge Steelhead 1999 – 2018



# **Euchre Creek**

#### Mouth up 1.25 mile Steelhead 1999 – 2018



# **Drift Creek Siletz**

#### Gordy Cr to Wildcat Cr Steelhead 2000 – 2018



# Upper Yaquina

#### Hancock Bridge to Falls 2 miles Steelhead 1999 – 2018



### **North Beaver Creek**

#### 8 mile – 9 mile Steelhead 1997 – 2018