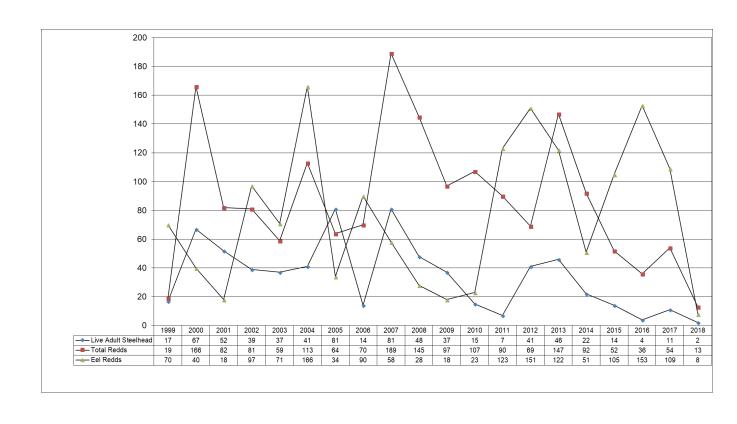

# LINCOLN SOIL & WATER CONSERVATION DISTRICT

# MID COAST STEELHEAD SPAWNING SURVEYS

1999 TO 2018

# Salmon River

#### Deer Cr to Prairie Cr Steelhead 1999 – 2018



# Salmon River

#### Willis Cr to Curl Cr (Hatchery upstream ¼ mile) Steelhead 1999 – 2018



# **Trout Creek**

#### Falls up to 1 mi Steelhead 1999 – 2018



# **Cedar Creek**

#### Mouth 1.6 mile to Bridge Steelhead 1999 – 2018



# **Euchre Creek**

#### Mouth up 1.25 mile Steelhead 1999 – 2018



# **Drift Creek Siletz**

#### Gordy Cr to Wildcat Cr Steelhead 2000 – 2018



# Upper Yaquina

#### Hancock Bridge to Falls 2 miles Steelhead 1999 – 2018



### **North Beaver Creek**

#### 8 mile – 9 mile Steelhead 1997 – 2018