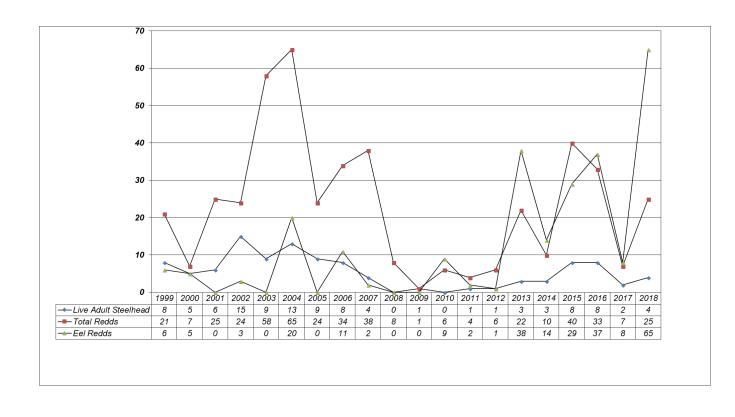

# LINCOLN SOIL & WATER CONSERVATION DISTRICT

# MID COAST STEELHEAD SPAWNING SURVEYS

1999 TO 2018

# Salmon River

#### Deer Cr to Prairie Cr Steelhead 1999 – 2018



# Salmon River

#### Willis Cr to Curl Cr (Hatchery upstream ¼ mile) Steelhead 1999 – 2018



# **Trout Creek**

#### Falls up to 1 mi Steelhead 1999 – 2018



# **Cedar Creek**

#### Mouth 1.6 mile to Bridge Steelhead 1999 – 2018



# **Euchre Creek**

#### Mouth up 1.25 mile Steelhead 1999 – 2018



# **Drift Creek Siletz**

#### Gordy Cr to Wildcat Cr Steelhead 2000 – 2018



# Upper Yaquina

#### Hancock Bridge to Falls 2 miles Steelhead 1999 – 2018



### **North Beaver Creek**

#### 8 mile – 9 mile Steelhead 1997 – 2018